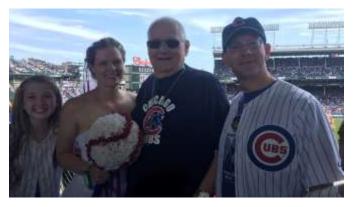

Veggie Tales, Big Fun, Big Games production

Micci Van Dommelen and Brian Orth were joined together as husband and wife in a unique ceremony held at the bottom of the 2nd inning during a Cubs - Pirates game at Wrigley Field, May 13. Pastor Wahl officiated at the ceremony