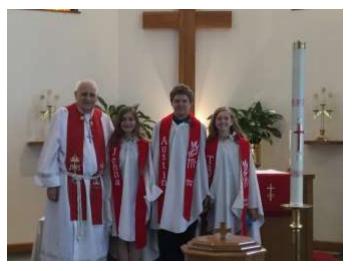

Three young people at St. Paul were made communicant members of our congregation on May 15 through the right of confirmation. They are Taylor Van Dommelen, Jenna Wiltjer, and Austin Brandy. We congratulate these confirmands and pray the richest of The Lord's blessings on their walk with Christ