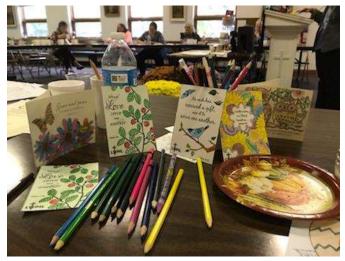

#### Sisters of the Heart Gathering Saturday October 26, 2019

We had a wonderful morning, filled with fellowship, sharing and coloring! Then topped it off with a delicious lunch. A good will offering of \$81.00 was collected and is being donated to the South Suburban Family Shelter, to assist women and families in need. A Winter Women's Gathering is already in the works, stay tuned!

Sisters of the Heart Gathering