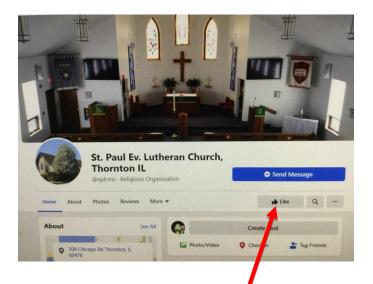

#### Live

Our on-line Church Service has moved. We are no longer streaming our service on the web site. We have moved to Facebook. Simply, on your Facebook page search for:

St. Paul Ev. Lutheran Church, Thornton IL

Once there click the Like button.

That's it, Sunday mornings at 9:45 go onto your Facebook page and when we go live you'll get a notification.

The Service then is on Facebook for later viewing as well. For those who are not on Facebook, services will still be available on our website by the following day. For those who don't have a computer you can always call the office to get a DVD mailed to you.